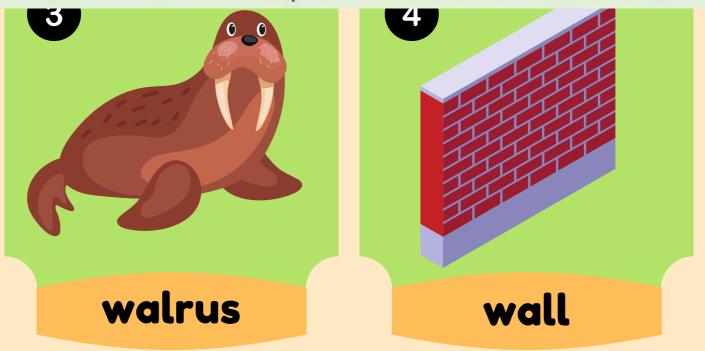

## II. Name each picture and identify which starts with /Ww/.

完全版テキストはレッスン前に

担当講師から受け取って下さい

講師のスカイプチャットにテキスト名を送って下さい

Your teacher can send you the complete material.

# II. Name each picture and identify which starts with /Ww/.

完全版テキストはレッスン前に

担当講師から受け取って下さい

講師のスカイプチャットにテキスト名を送って下さい

Your teacher can send you the complete material.

完全版テキストはレッスン前に

担当講師から受け取って下さい

講師のスカイプチャットにテキスト名を送って下さい