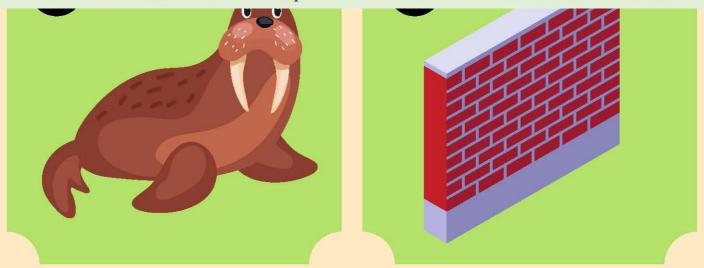

## II. Name each picture and identify which starts with /Ww/.

完全版テキストはレッスン前に

担当講師から受け取って下さい

講師のスカイプチャットにテキスト名を送って下さい

Your teacher can send you the complete material.

# II. Name each picture and identify which starts with /Ww/.

完全版テキストはレッスン前に

担当講師から受け取って下さい

講師のスカイプチャットにテキスト名を送って下さい

Your teacher can send you the complete material.

完全版テキストはレッスン前に

担当講師から受け取って下さい

講師のスカイプチャットにテキスト名を送って下さい