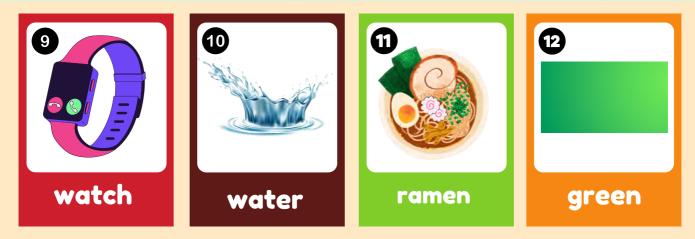

## II. Name each picture and identify which starts with /Ww/.

完全版テキストはレッスン前に

担当講師から受け取って下さい

講師のスカイプチャットにテキスト名を送って下さい

Your teacher can send you the complete material.

# II. Name each picture and identify which starts with /Ww/.

完全版テキストはレッスン前に

担当講師から受け取って下さい

講師のスカイプチャットにテキスト名を送って下さい

Your teacher can send you the complete material.

完全版テキストはレッスン前に

担当講師から受け取って下さい

講師のスカイプチャットにテキスト名を送って下さい