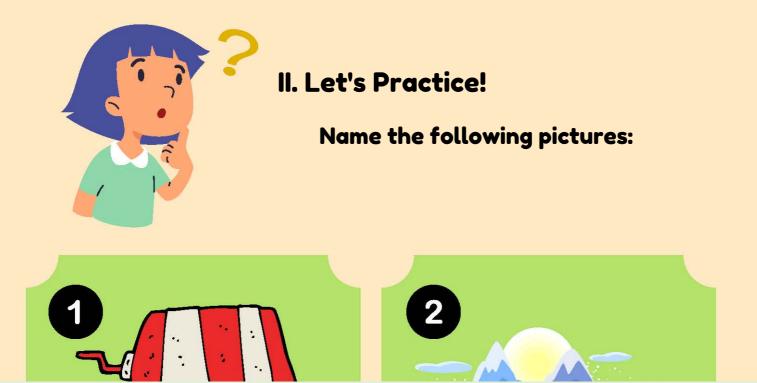

## II. Name each picture and identify which starts with /Ww/.

完全版テキストはレッスン前に

担当講師から受け取って下さい

講師のスカイプチャットにテキスト名を送って下さい

Your teacher can send you the complete material.

# II. Name each picture and identify which starts with /Ww/.

完全版テキストはレッスン前に

担当講師から受け取って下さい

講師のスカイプチャットにテキスト名を送って下さい

Your teacher can send you the complete material.

完全版テキストはレッスン前に

担当講師から受け取って下さい

講師のスカイプチャットにテキスト名を送って下さい